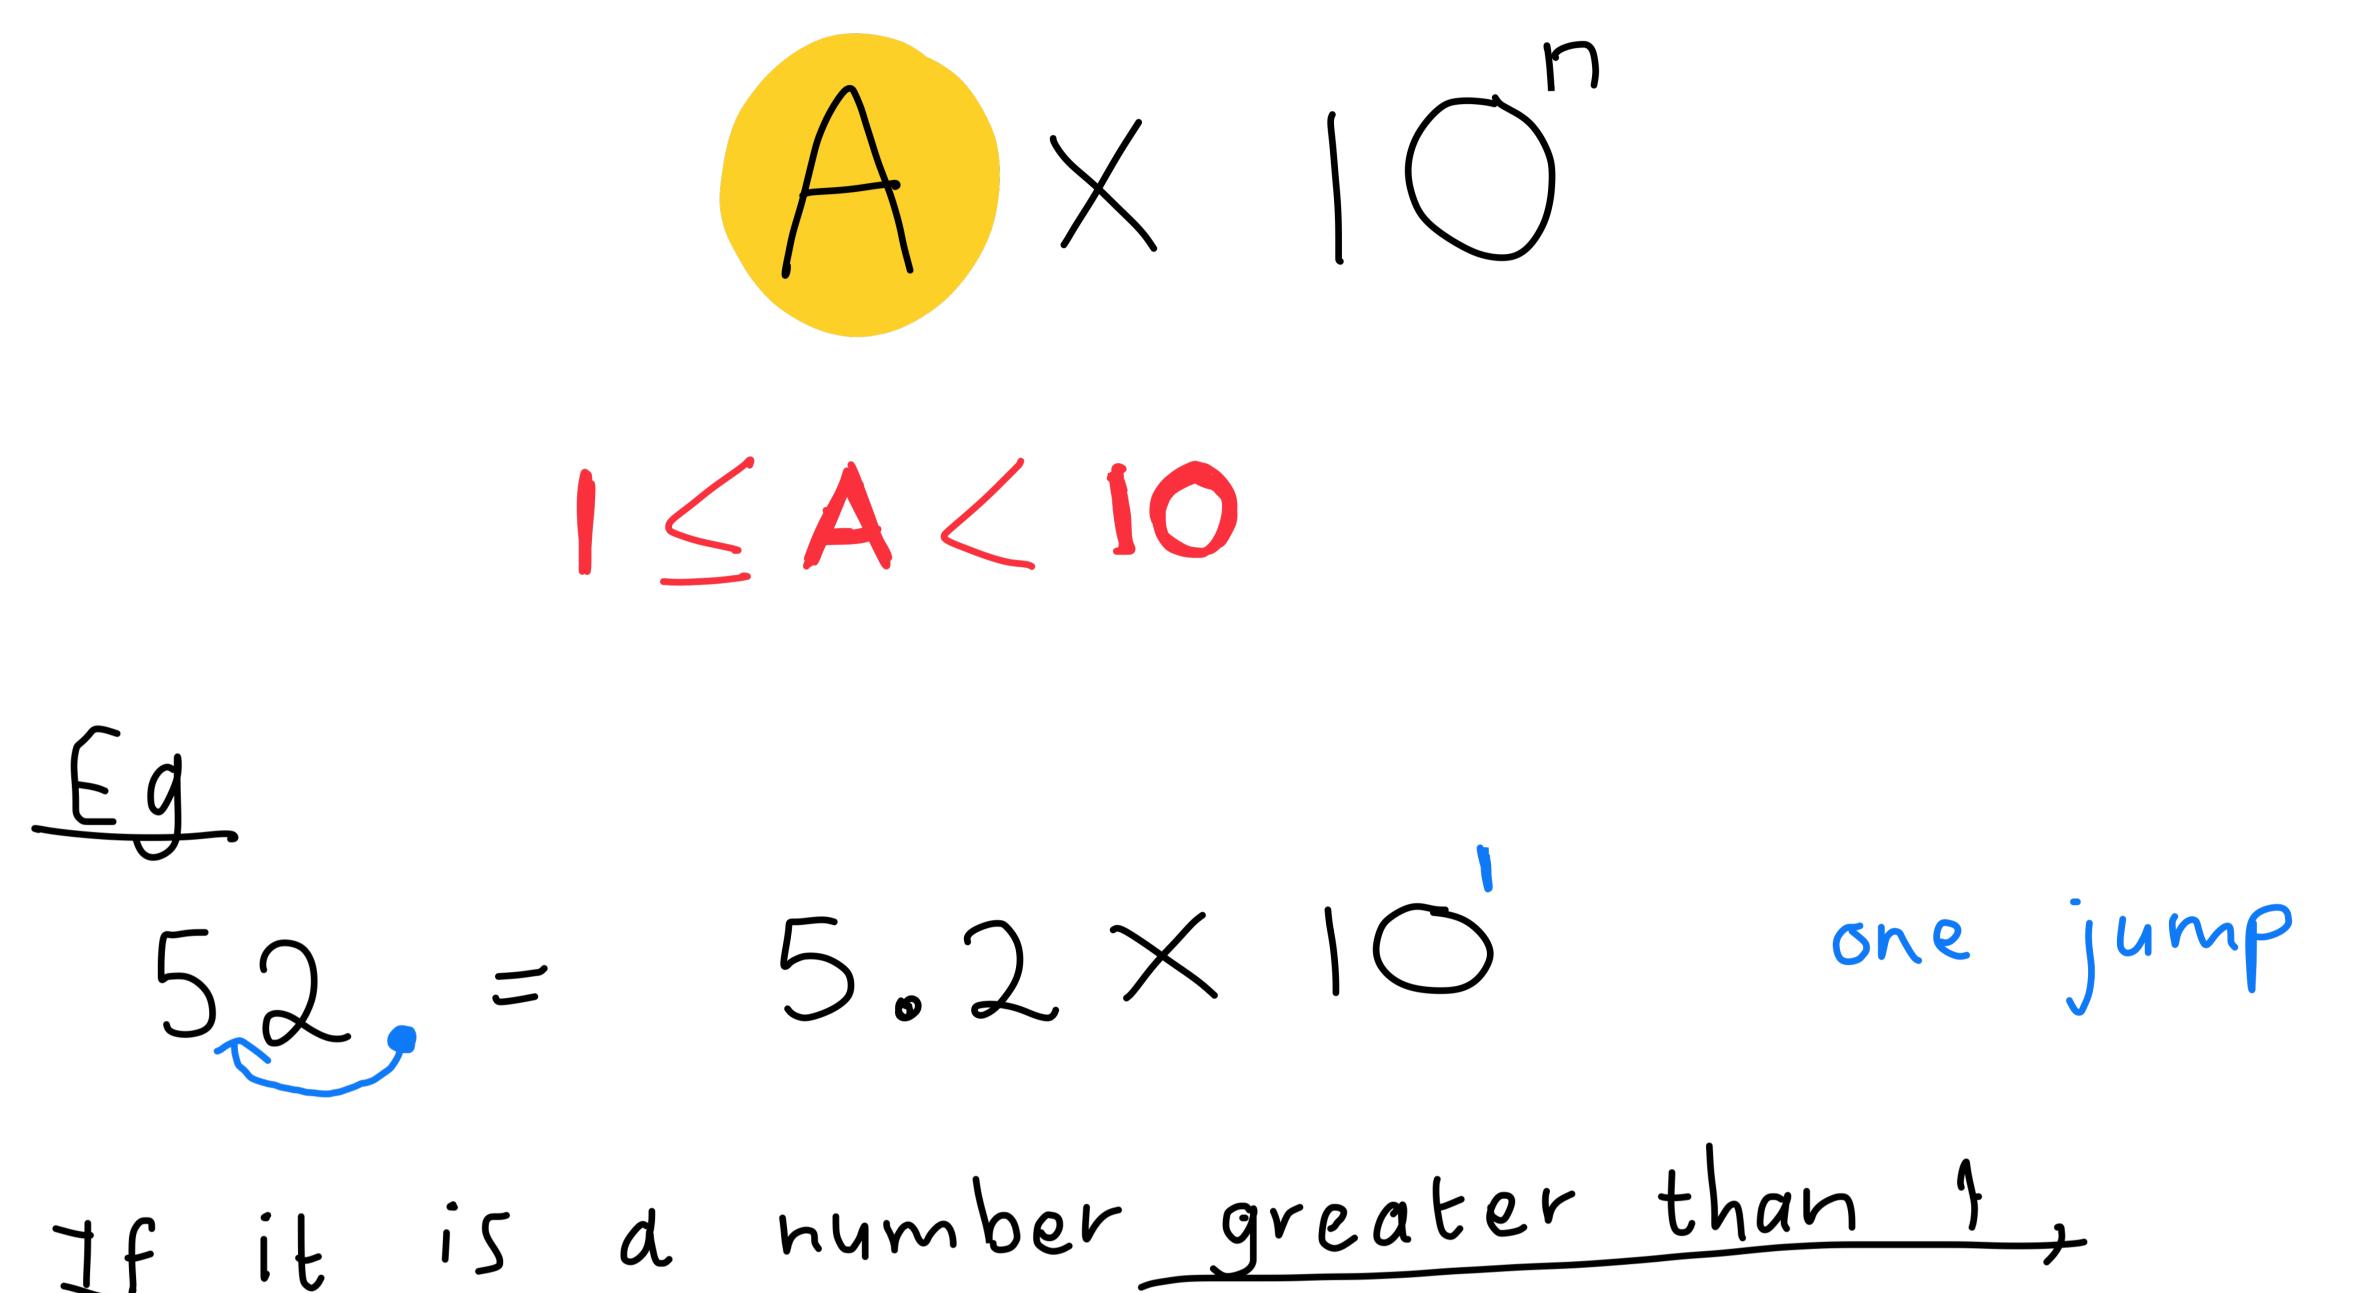

|                                                                                                           |                                                                                                      |

## Wednesday, 8 November 2023 Standard Form