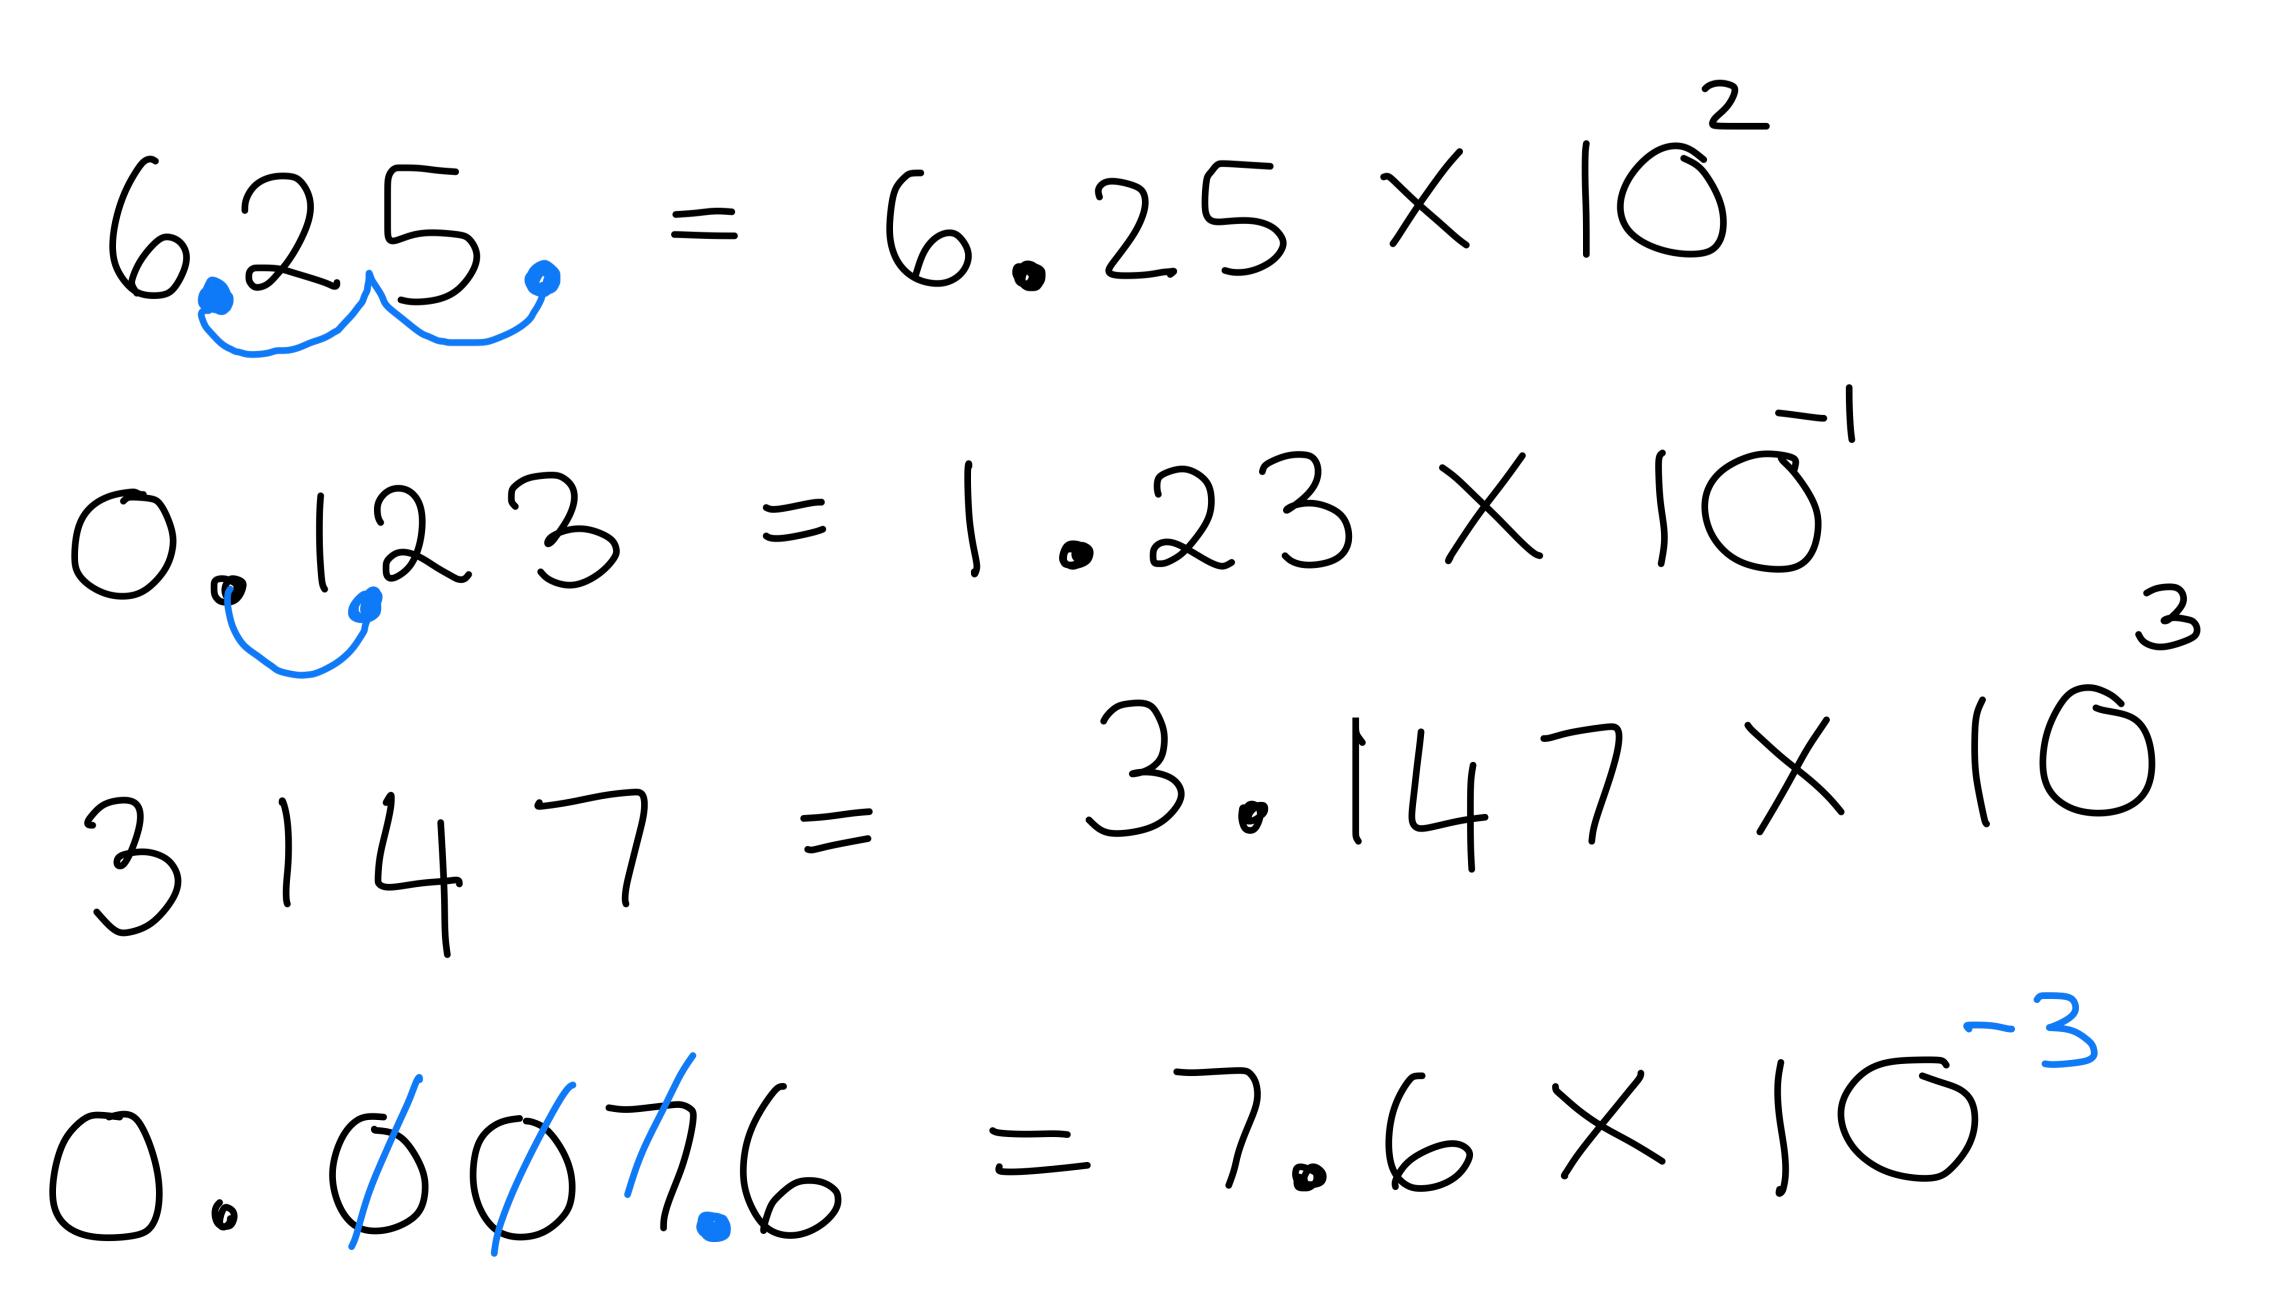

|                                                                                                           |                                                                                                      |

## Wednesday, 8 November 2023 Standard Form